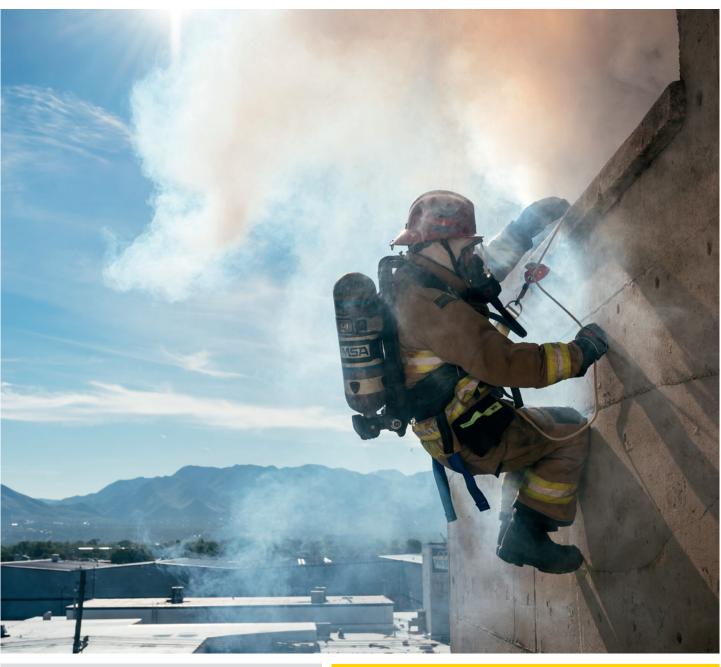

Petzl Custom offers customized EXO personal escape systems. Choice of rope color and length, up to 150 meters, are available. You can also choose a descender with or without anti-panic function. The system can be equipped with connectors for attachment to the anchor and to the harness. The EXO CUSTOM personal escape system can be delivered in a bag for a ready-to-go solution.

# QUANTITY: