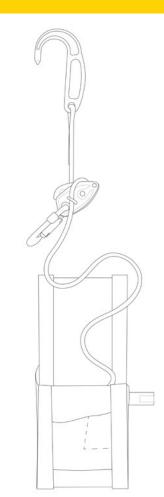

Petzl Custom offers customized EXO personal escape systems. Choice of rope color and length, up to 150 meters, are available. You can also choose a descender with or without anti-panic function. The system can be equipped with connectors for attachment to the anchor and to the harness. The EXO CUSTOM personal escape system can be delivered in a bag for a ready-to-go solution.

## Rope length

5 to 150 meters: in 5-meter increments between 5 and 50 meters; and in 10-meter increments between 50 and 150 meters

### Descender

EXO AP red with anti-panic function and closed brake

EXO black without anti-panic function and with open brake

#### Packaging options

| -                 | Without bag<br>Option available for all kits and mandatory for rope<br>lengths between 40 and 75 meters |  |  |  |
|-------------------|---------------------------------------------------------------------------------------------------------|--|--|--|
|                   | EXO Bag                                                                                                 |  |  |  |
|                   | EXO Bag black                                                                                           |  |  |  |
| Professional bag: |                                                                                                         |  |  |  |
|                   | BUCKET 15 black                                                                                         |  |  |  |
|                   | BUCKET 30 black                                                                                         |  |  |  |