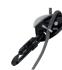

Petzl Custom offers customized EXO personal escape systems. Choice of rope color and length, up to 150 meters, are available. You can also choose a descender with or without anti-panic function. The system can be equipped with connectors for attachment to the anchor and to the harness. The EXO CUSTOM personal escape system can be delivered in a bag for a ready-to-go solution.

### Descender

EXO AP red with anti-panic function and closed brake

EXO black without anti-panic function and with open brake

#### Anchor connector

Am'D TRIACT-LOCK black + CAPTIV

Am'D TRIACT-LOCK + CAPTIV

HOOK Anchor Hook

EASHOOK OPEN black