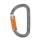

o the selected rope length for a ready-to-go solution.

# CUSTOMIZATION REQUEST

JAG RESCUE KIT CUSTOM



Access the inaccessible®

# Rope color



Rope length In one-meter increments, from 10 to 185 meters

Rope-end sewn termination 1 White sewn termination (mandatory)

Rope-end sewn termination 2 Red sewn termination (mandatory)

### Anchor

Without anchor or with



# Haul kit





WIRE STROP

150



#### Descender



# I'D EVAC



#### Closed system I'D EVAC descender with RING OPEN (+ closed brake)

I'D S Closed system I'D S descender with RING OPEN (+ closed brake)



I'D EVAC + Am'D TRIACT-LOCK Closed system I'D EVAC descender with Am'D connector (+ closed brake)



I'D S + Am'D TRIACT-LOCK Closed system I'D S descender with Am'D connector (+ closed brake)

#### Rope-end connector



Am'D TRIACT-LOCK (mandatory)

### Packaging options





BUCKET 30 red



BUCKET 45 red



Petzl Custom create your own JAG RESCUE KIT CUSTOM (010723)

PETZL

# Request a Quote

| Company name:                                                                             |                                                            | Contact name: |       |
|-------------------------------------------------------------------------------------------|------------------------------------------------------------|---------------|-------|
| Dealer: $\bigcirc$ Yes $\bigcirc$ No                                                      |                                                            | Address:      |       |
| Client name: