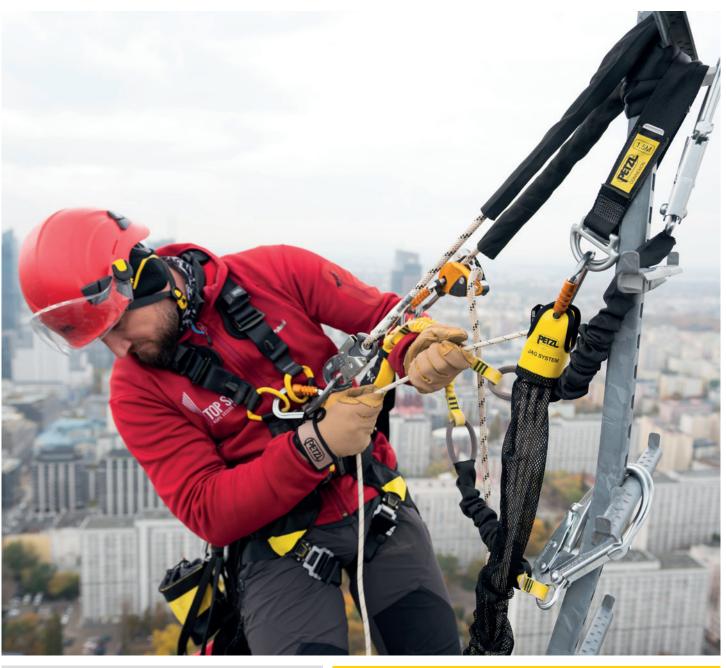

Petzl Custom allows you to customize a JAG RESCUE KIT. Choice of color and length are offered for the AXIS 11 mm rope, from 10 to 185 meters. You can also choose anchor type, haul kit length, and either the I'D S or I'D EVAC self-braking descender with anti-panic function. The kit is delivered in a bag that corresponds to the selected rope length for a ready-to-go solution.

# CUSTOMIZATION REQUEST

JAG RESCUE KIT CUSTOM

Access the inaccessible®