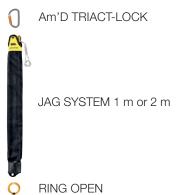

# Haul kit

WIRE STROP

150

#### Closed system I'D EVAC descender with RING OPEN (+ closed brake)

I'D S Closed system I'D S descender with RING OPEN (+ closed brake)

I'D EVAC + Am'D TRIACT-LOCK Closed system I'D EVAC descender with Am'D connector (+ closed brake)

I'D S + Am'D TRIACT-LOCK Closed system I'D S descender with Am'D connector (+ closed brake)

#### Rope-end connector

Am'D TRIACT-LOCK (mandatory)

| K090XY JAG RESCUE KIT CUSTOM |    |          |                                                                                                      |              |  |  |
|------------------------------|----|----------|------------------------------------------------------------------------------------------------------|--------------|--|--|
| Haul kit                     | 01 |          | JAG SYSTEM 1 M                                                                                       |              |  |  |
|                              | 02 |          | JAG SYSTEM 2 M                                                                                       |              |  |  |
| Descender                    | 01 |          | I'D EVAC<br>Closed system I'D EVAC descender with RING OPEN (+ closed brake)                         |              |  |  |
|                              | 02 | <b>(</b> | I'D S<br>Closed system I'D S descender with RING OPEN (+ closed brake)                               |              |  |  |
|                              | 03 | 6        | I'D EVAC + Am'D TRIACT-LOCK<br>Closed system I'D EVAC descender with Am'D connector (+ closed brake) |              |  |  |
|                              | 04 | 90       | I'D S + Am'D TRIACT-LOCK<br>Closed system I'D S descender with Am'D connector (+ closed brake)       |              |  |  |
| Rope-end connector           | 01 | 0        | Am'D TRIACT-LOCK                                                                                     | $\checkmark$ |  |  |
| Bag                          | 01 | <b>D</b> | BUCKET 15 red<br>10 to 45 meters                                                                     |              |  |  |
|                              | 02 |          | BUCKET 30 red<br>10 to 110 meters                                                                    |              |  |  |
|                              | 03 |          | BUCKET 45 red<br>10 to 185 meters                                                                    |              |  |  |