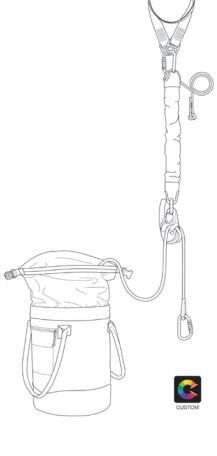

Petzl Custom allows you to customize a JAG RESCUE KIT. Choice of color and length are offered for the AXIS 11 mm rope, from 10 to 185 meters. You can also choose anchor type, haul kit length, and either the I'D S or I'D EVAC self-braking descender with anti-panic function. The kit is delivered in a bag that corresponds to the selected rope length for a ready-to-go solution.

### Packaging options

BUCKET 30 red

BUCKET 45 red

Petzl Custom create your own JAG RESCUE KIT CUSTOM (010723)

PETZL