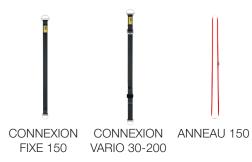

### Anchor

Without anchor or with

Date:

Please fill out a form for each desired configuration.

| K090XY JAG RESCUE KIT CUSTOM |    |           |                                                |              |  |
|------------------------------|----|-----------|------------------------------------------------|--------------|--|
| Rope color                   | 01 |           | Black                                          |              |  |
|                              | 02 |           | White                                          |              |  |
|                              | 03 |           | Yellow                                         |              |  |
|                              | 06 |           | Blue                                           |              |  |
|                              | 05 |           | Red                                            |              |  |
|                              | 06 |           | Orange                                         |              |  |
| Rope length                  | -  |           | In one-meter increments, from 10 to 185 meters |              |  |
| Rope-end termination 1       |    | PETZA O   | White sewn termination                         | $\checkmark$ |  |
| Rope-end termination 2       |    | <b>()</b> | Red sewn termination                           | $\checkmark$ |  |
| Type of anchor               | 01 | -         | Without anchor                                 |              |  |
|                              | 02 |           | CONNEXION FIXE 150                             |              |  |
|                              | 03 |           | CONNEXION VARIO 30-200                         |              |  |
|                              | 04 |           | ANNEAU 150                                     |              |  |
|                              | 05 |           | WIRE STROP 150                                 |              |  |