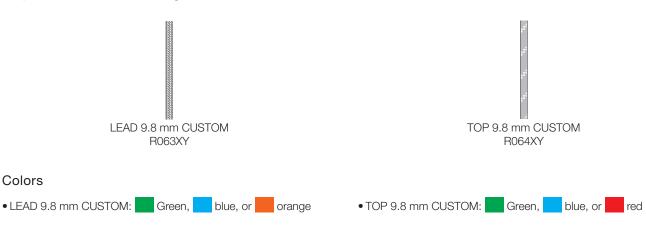

## Dynamic LEAD 9.8 mm Ropes and Low Stretch Kernmantle TOP 9.8 mm Ropes

Petzl Custom ropes are entirely customizable to respond to your structural needs. The ropes are available in three different colors and it is possible to customize the length, termination, and connectors.

### Length

Colors

• Rope of a specified length can be ordered in one-meter increments, from 2 to 500 meters

#### Termination

- Option to add a manufactured sewn termination to limit the risk of manipulation error by the user:
- On one end (LEAD 9.8 CUSTOM)

- On one or both ends (TOP 9.8 mm CUSTOM)
- Choice of plastic sheath color: Gray or red