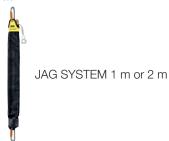

Petzl Custom allows you to customize a JAG RESCUE KIT. Choice of color and length are offered for the AXIS 11 mm rope, from 10 to 185 meters. You can also choose anchor type, haul kit length, and either the I'D S or I'D EVAC self-braking descender with anti-panic function. The kit is delivered in a bag that corresponds to the selected rope length for a ready-to-go solution.

JAG RESCUE KIT CUSTOM