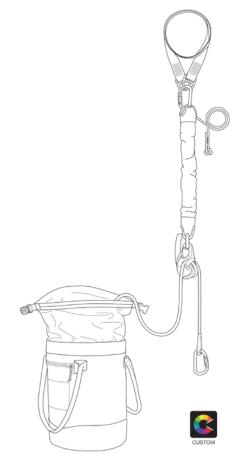

Petzl Custom allows you to customize a JAG RESCUE KIT. Choice of color and length are offered for the AXIS 11 mm rope, from 10 to 185 meters. You can also choose anchor type, haul kit length, and either the I'D S or I'D EVAC self-braking descender with anti-panic function. The kit is delivered in a bag that corresponds to the selected rope length for a ready-to-go solution.

#### Packaging options

PET

BUCKET 15 red

BUCKET 30 red

BUCKET 45 red

TRANSPORT