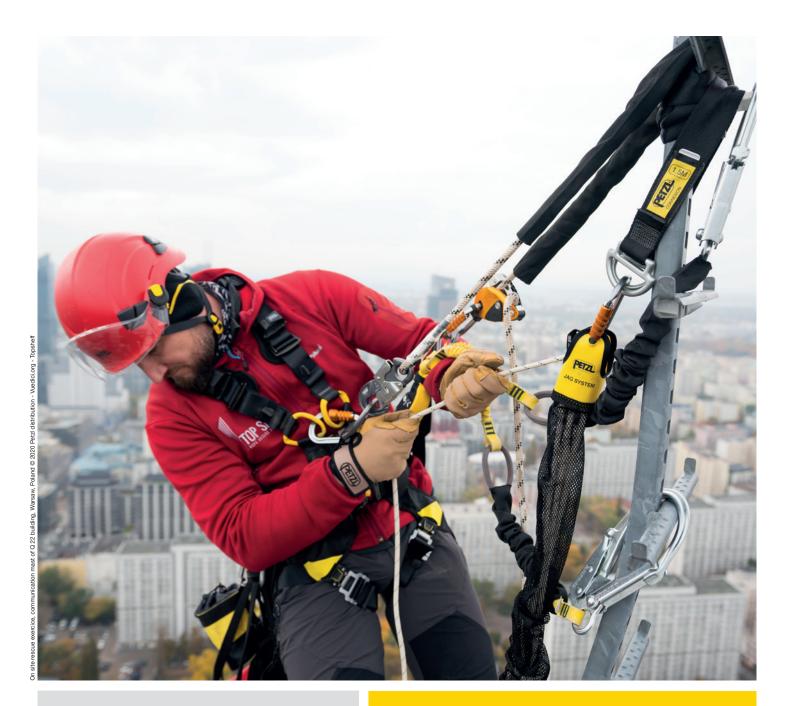

Petzl Custom allows you to customize a JAG RESCUE KIT. Choice of color and length are offered for the AXIS 11 mm rope, from 10 to 185 meters. You can also choose anchor type, haul kit length, and either the I'D S or I'D EVAC self-braking descender with anti-panic function. The kit is delivered in a bag that corresponds to the selected rope length for a ready-to-go solution.



JAG RESCUE KIT CUSTOM







#### Rope length

In one-meter increments, from 10 to 185 meters

Red

Blue

### Rope-end sewn termination 1

White sewn termination (mandatory)

## Rope-end sewn termination 2

Red sewn termination (mandatory)

#### Anchor

Without anchor or with



#### Anchor connector



Am'D TRIACT-LOCK

#### Haul kit





#### Descender



I'D EVAC

Closed system I'D EVAC descender with RING OPEN