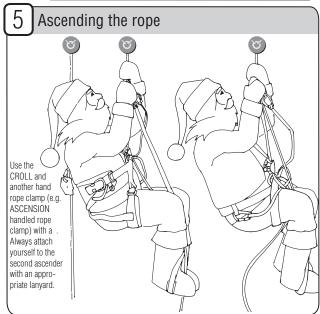

#### Nomenclature of parts

3a Abseil descent

3b

Confined space lowering system

General instruction

**HAPPY HOLIDAYS FROM PETZL**