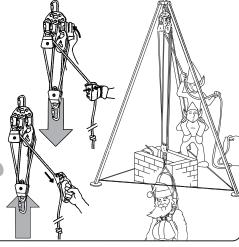

#### Nomenclature of parts

3a Abseil descent

3b

Confined space lowering system

General instruction

**HAPPY HOLIDAYS FROM PETZL**